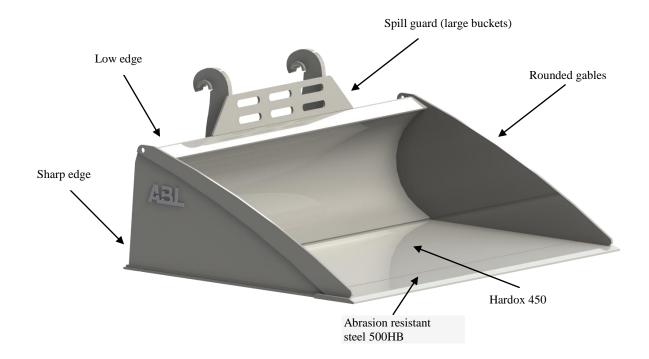

## FRONT GRADING BUCKET

A product of high quality which is fitted for tough ground conditions. By listening to the demand on the market, we have designed this optimal bucket. The front grading bucket has got a sharp edge at its back for the best results by flattening grounds. The bottom is made of Hardox 450 which makes it durable.

**ABL CE,** can in this range as standard offer different sizes. Widths from **2200mm** to **3100mm** and depths from **1250mm** to **1450mm**. Spill guards on more robust buckets and also a connection for a quick coupler.

## **Advantages**

- + Durable bucket
- + Very good ability for flattening
- + Spill guard

Please contact your nearest retailer or ABL Construction Equipment for more information or a quotation.

ABL Construction Equipment | Svetsargatan1 | 576 33 Sävsjö | Tel +46 382 67600 | info@abl.se | www.abl.se